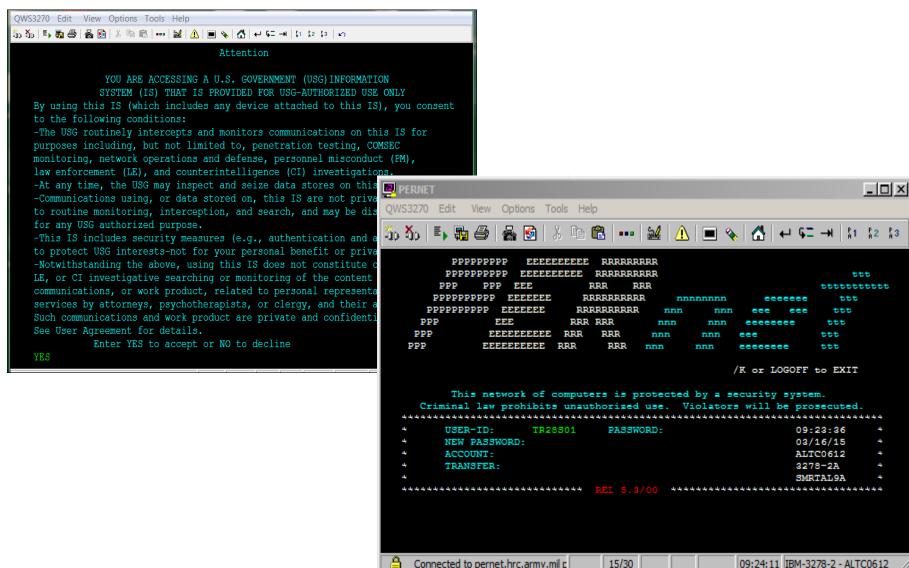

# Establish Connection to ERNET/EDAS

QWS3270 Secure.lnk

**Desktop Icon** 

**CITRIX** Icon

# **Establish Connection to PERNET/EDAS**

# Establish Connection to PERNET/EDAS

## Establish Connection to PERNET/EDAS